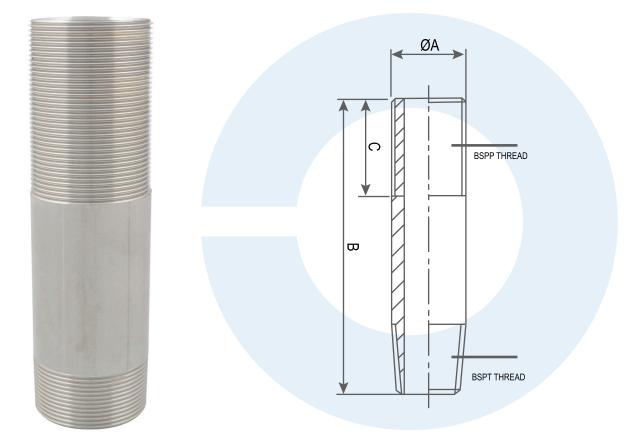

## 150LB LONG SCREW 316/L

| SIZE  | DIMENSIONS |     |          |         |
|-------|------------|-----|----------|---------|
|       | Α          | В   | C (BSPP) | KG EACH |
| 1/2   | 21.34      | 100 | 52       | 0.09    |
| 3/4   | 26.67      | 100 | 54       | 0.12    |
| 1     | 33.40      | 150 | 62       | 0.28    |
| 1-1/4 | 42.16      | 150 | 70       | 0.37    |
| 1-1/2 | 48.26      | 150 | 71       | 0.43    |
| 2     | 60.33      | 150 | 82       | 0.54    |

NOTE 1 PRESSURE FOR INTERMEDIATE TEMPERATURES MAY BE DETERMINED BY THE INTERPOLATION MET NOTE 2 TEMPERATURES INDICATED ARE THOSE OR INTERNAL FLUID NOTE 3 PIPING LOADS, STRESSES AND MOMENTS ARE NOT TAKEN INTO ACCOUNT Hallen's range of Long Screw fittings are available threaded BSPP, BSPT and NPT

BSPP threads are to ISO 228-1 BSPT threads are to ISO 7-1 Made from 316/L stainless steel / A106 carbon steel Maximum Working Pressure of 50 BAR